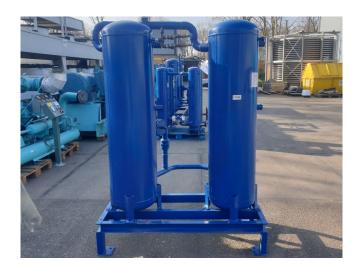

#### **Used Bitzer 4G-20.2Y-40P (x3)**

Used Bitzer 4G-20.2Y-40P (3x) semihermetic reciprocating compressor rack on Freon. Complete with a suction accumulator, 2 Linde 185 sthd liquid receivers with a volume of 185 liter, pressure gauges and a control cabinet. The compressors have a total displacement of 254 m<sup>3</sup>/h. \*Why choose for HOSBV? We are not only the largest used refrigeration specialist in Europe, but also, we deliver all equipment including an extensive test, warranty and industrial cleaning. \*Optional we can also perform a new paint job and arrange the logistics