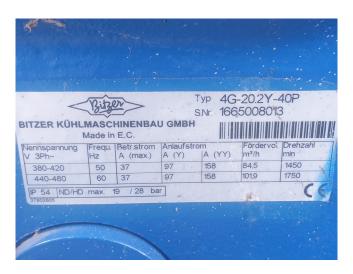

## **Specifications**

| Brand               | Bitzer               |
|---------------------|----------------------|
| Type                | 4G-20.2Y-40P (x3)    |
| Refrigerant         | Freon                |
| kW at -5°C/+40°C    | 162,2                |
| kW at -10ºC/+40ºC   | 131,3                |
| kW at -20ºC/+40ºC   | 82,86                |
| kW at -30ºC/+40ºC   | 48,6                 |
| kW at -40°C/+40°C   | 25,0                 |
| On steel base frame | /                    |
| Sight Glass         | /                    |
| Control panel       | /                    |
| m3 / h              | 254                  |
| Remarks             | Year of construction |
|                     | 2003                 |
| Sizes               | 2640x840x1860 mm     |
|                     | (LxWxH)              |
| Stock               | 1                    |

#### **Used Bitzer 4G-20.2Y-40P (x3)**

Used Bitzer 4G-20.2Y-40P (3x) semihermetic reciprocating compressor rack on Freon. Complete with a suction accumulator, 2 Linde 185 sthd liquid receivers with a volume of 185 liter, pressure gauges and a control cabinet. The compressors have a total displacement of 254 m<sup>3</sup>/h. \*Why choose for HOSBV? We are not only the largest used refrigeration specialist in Europe, but also, we deliver all equipment including an extensive test, warranty and industrial cleaning. \*Optional we can also perform a new paint job and arrange the logistics