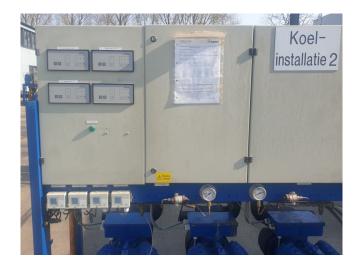

#### **Used Bitzer 4G-20.2Y-40P (x3)**

Used Bitzer 4G-20.2Y-40P (3x) semihermetic reciprocating compressor rack on Freon. Complete with a suction accumulator, 2 Linde 185 sthd liquid receivers with a volume of 185 liter, pressure gauges and a control cabinet. The compressors have a total displacement of 254 m<sup>3</sup>/h. \*Why choose for HOSBV? We are not only the largest used refrigeration specialist in Europe, but also, we deliver all equipment including an extensive test, warranty and industrial cleaning. \*Optional we can also perform a new paint job and arrange the logistics