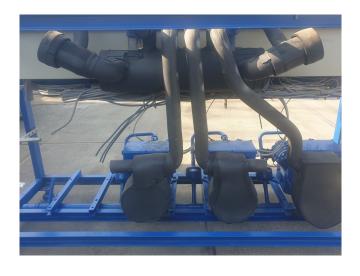

#### **Used Bitzer 4G-20.2Y-40P (x3)**

Used Bitzer 4G-20.2Y-40P (3x) semihermetic reciprocating compressor rack on Freon. Complete with a suction accumulator, 2 Linde 185 sthd liquid receivers with a volume of 185 liter, pressure gauges and a control cabinet. The compressors have a total displacement of 254 m<sup>3</sup>/h. \*Why choose for HOSBV? We are not only the largest used refrigeration specialist in Europe, but also, we deliver all equipment including an extensive test, warranty and industrial cleaning. \*Optional we can also perform a new paint job and arrange the logistics