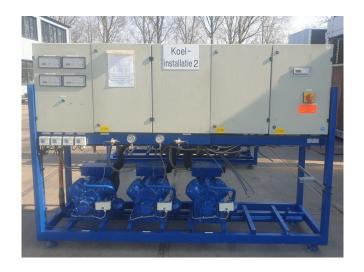

#### **Used Bitzer 4G-20.2Y-40P (x3)**

Used Bitzer 4G-20.2Y-40P (3x) semihermetic reciprocating compressor rack on Freon. Complete with a suction accumulator, 2 Linde 185 sthd liquid receivers with a volume of 185 liter, pressure gauges and a control cabinet. The compressors have a total displacement of 254 m<sup>3</sup>/h. \*Why choose for HOSBV? We are not only the largest used refrigeration specialist in Europe, but also, we deliver all equipment including an extensive test, warranty and industrial cleaning. \*Optional we can also perform a new paint job and arrange the logistics

## **Specifications**

| Brand               | Bitzer               |
|---------------------|----------------------|
| Type                | 4G-20.2Y-40P (x3)    |
| Refrigerant         | Freon                |
| kW at -5°C/+40°C    | 162,2                |
| kW at -10ºC/+40ºC   | 131,3                |
| kW at -20ºC/+40ºC   | 82,86                |
| kW at -30ºC/+40ºC   | 48,6                 |
| kW at -40°C/+40°C   | 25,0                 |
| On steel base frame | /                    |
| Sight Glass         | /                    |
| Control panel       | /                    |
| m3 / h              | 254                  |
| Remarks             | Year of construction |
|                     | 2003                 |
| Sizes               | 2640x840x1860 mm     |
|                     | (LxWxH)              |
| Stock               | 1                    |