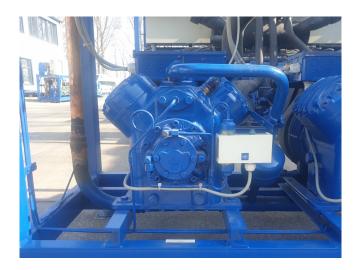

#### **Used Bitzer 4G-20.2Y-40P (x3)**

Used Bitzer 4G-20.2Y-40P (3x) semihermetic reciprocating compressor rack on Freon. Complete with a suction accumulator, 2 Linde 185 sthd liquid receivers with a volume of 185 liter, pressure gauges and a control cabinet. The compressors have a total displacement of 254 m<sup>3</sup>/h. \*Why choose for HOSBV? We are not only the largest used refrigeration specialist in Europe, but also, we deliver all equipment including an extensive test, warranty and industrial cleaning. \*Optional we can also perform a new paint job and arrange the logistics

## **Specifications**

| Brand               | Bitzer               |
|---------------------|----------------------|
| Type                | 4G-20.2Y-40P (x3)    |
| Refrigerant         | Freon                |
| kW at -5°C/+40°C    | 162,2                |
| kW at -10ºC/+40ºC   | 131,3                |
| kW at -20ºC/+40ºC   | 82,86                |
| kW at -30ºC/+40ºC   | 48,6                 |
| kW at -40°C/+40°C   | 25,0                 |
| On steel base frame | /                    |
| Sight Glass         | /                    |
| Control panel       | /                    |
| m3 / h              | 254                  |
| Remarks             | Year of construction |
|                     | 2003                 |
| Sizes               | 2640x840x1860 mm     |
|                     | (LxWxH)              |
| Stock               | 1                    |