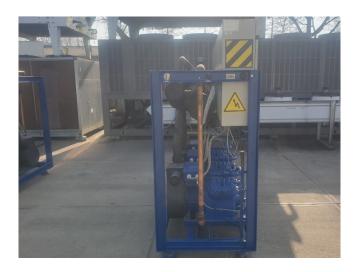

#### **Used Bitzer 4G-20.2Y-40P (x3)**

Used Bitzer 4G-20.2Y-40P (3x) semihermetic reciprocating compressor rack on Freon. Complete with a suction accumulator, 2 Linde 185 sthd liquid receivers with a volume of 185 liter, pressure gauges and a control cabinet. The compressors have a total displacement of 254 m<sup>3</sup>/h. \*Why choose for HOSBV? We are not only the largest used refrigeration specialist in Europe, but also, we deliver all equipment including an extensive test, warranty and industrial cleaning. \*Optional we can also perform a new paint job and arrange the logistics