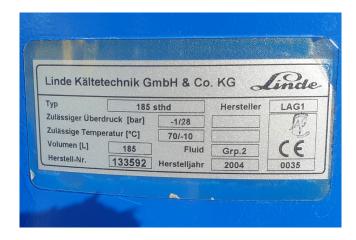

#### **Used Bitzer 4G-20.2Y-40P (x3)**

Used Bitzer 4G-20.2Y-40P (3x) semihermetic reciprocating compressor rack on Freon. Complete with a suction accumulator, 2 Linde 185 sthd liquid receivers with a volume of 185 liter, pressure gauges and a control cabinet. The compressors have a total displacement of 254 m<sup>3</sup>/h. \*Why choose for HOSBV? We are not only the largest used refrigeration specialist in Europe, but also, we deliver all equipment including an extensive test, warranty and industrial cleaning. \*Optional we can also perform a new paint job and arrange the logistics