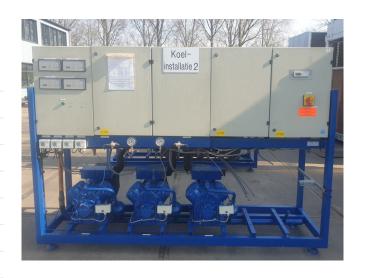

#### **Used Bitzer 4G-20.2Y-40P (x3)**

Used Bitzer 4G-20.2Y-40P (3x) semihermetic reciprocating compressor rack on Freon. Complete with a suction accumulator, 2 Linde 185 sthd liquid receivers with a volume of 185 liter, pressure gauges and a control cabinet. The compressors have a total displacement of 254 m<sup>3</sup>/h. \*Why choose for HOSBV? We are not only the largest used refrigeration specialist in Europe, but also, we deliver all equipment including an extensive test, warranty and industrial cleaning. \*Optional we can also perform a new paint job and arrange the logistics

## **Specifications**

| Brand               | Bitzer               |
|---------------------|----------------------|
| Type                | 4G-20.2Y-40P (x3)    |
| Refrigerant         | Freon                |
| kW at -5°C/+40°C    | 162,2                |
| kW at -10ºC/+40ºC   | 131,3                |
| kW at -20ºC/+40ºC   | 82,86                |
| kW at -30ºC/+40ºC   | 48,6                 |
| kW at -40°C/+40°C   | 25,0                 |
| On steel base frame | /                    |
| Sight Glass         | /                    |
| Control panel       | /                    |
| m3 / h              | 254                  |
| Remarks             | Year of construction |
|                     | 2003                 |
| Sizes               | 2640x840x1860 mm     |
|                     | (LxWxH)              |
| Stock               | 1                    |