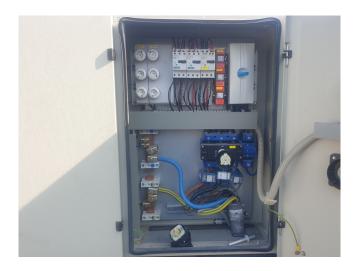

#### **Used Bitzer 4G-20.2Y-40P (x3)**

Used Bitzer 4G-20.2Y-40P (3x) semihermetic reciprocating compressor rack on Freon. Complete with a suction accumulator, 2 Linde 185 sthd liquid receivers with a volume of 185 liter, pressure gauges and a control cabinet. The compressors have a total displacement of 254 m<sup>3</sup>/h. \*Why choose for HOSBV? We are not only the largest used refrigeration specialist in Europe, but also, we deliver all equipment including an extensive test, warranty and industrial cleaning. \*Optional we can also perform a new paint job and arrange the logistics