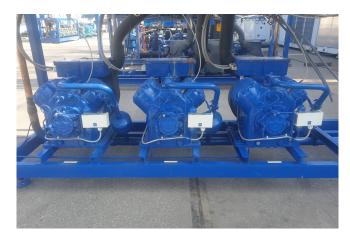

#### **Used Bitzer 4G-20.2Y-40P (x3)**

Used Bitzer 4G-20.2Y-40P (3x) semihermetic reciprocating compressor rack on Freon. Complete with a suction accumulator, 2 Linde 185 sthd liquid receivers with a volume of 185 liter, pressure gauges and a control cabinet. The compressors have a total displacement of 254 m<sup>3</sup>/h. \*Why choose for HOSBV? We are not only the largest used refrigeration specialist in Europe, but also, we deliver all equipment including an extensive test, warranty and industrial cleaning. \*Optional we can also perform a new paint job and arrange the logistics

## **Specifications**

| Brand               | Bitzer               |
|---------------------|----------------------|
| Type                | 4G-20.2Y-40P (x3)    |
| Refrigerant         | Freon                |
| kW at -5°C/+40°C    | 162,2                |
| kW at -10ºC/+40ºC   | 131,3                |
| kW at -20ºC/+40ºC   | 82,86                |
| kW at -30ºC/+40ºC   | 48,6                 |
| kW at -40°C/+40°C   | 25,0                 |
| On steel base frame | /                    |
| Sight Glass         | /                    |
| Control panel       | /                    |
| m3 / h              | 254                  |
| Remarks             | Year of construction |
|                     | 2003                 |
| Sizes               | 2640x840x1860 mm     |
|                     | (LxWxH)              |
| Stock               | 1                    |